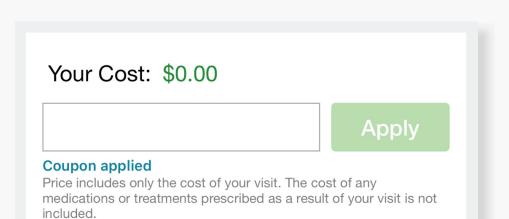

## How to Get Care

Your Home Page will reflect all services available to you. Select the care applicable to your needs.

On the payment screen, enter Coupon Code **OSUIT** and click 'Apply' to make the cost of your visit free. Click 'Start Visit' to be connected to the provider.

Book Appt to confirm your visit.

At the time of your appointment, right before you are connected to the provider, you will be asked to provide details about your visit.

Enter your Coupon Code OSUIT and click 'Apply' to make the cost of your visit free.

| Your Cost: \$0.00                                                                                                                 |       |  |
|-----------------------------------------------------------------------------------------------------------------------------------|-------|--|
|                                                                                                                                   | Apply |  |
| Coupon applied<br>Price includes only the cost of your visit. The a<br>medications or treatments prescribed as a res<br>included. |       |  |