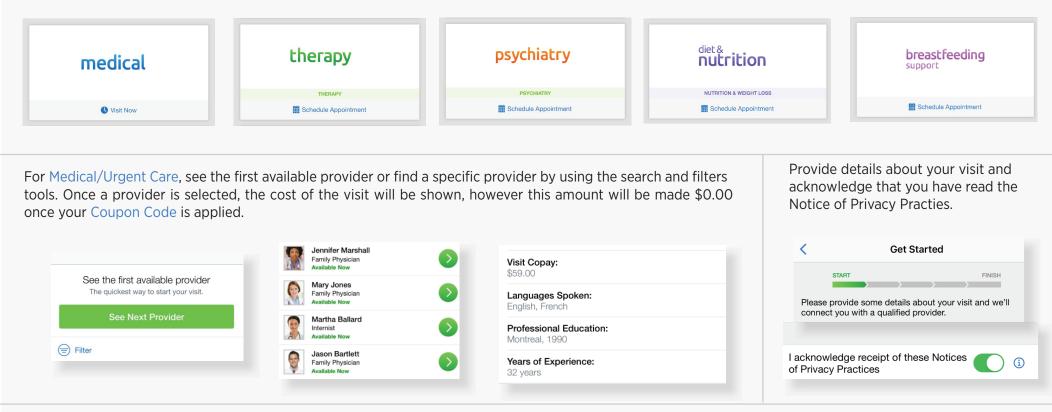

## How to Get Care

Your Home Page will reflect all services available to you. Select the care applicable to your needs.

On the payment screen, enter Coupon Code **OSUIT** and click 'Apply' to make the cost of your visit free. Click 'Start Visit' to be connected to the provider.

## How to Schedule an Appointment

For all other care, schedule a virtual visit by selecting a provider to see a list of available appointment times. Or, find a specific provider by using the search and filter tools.