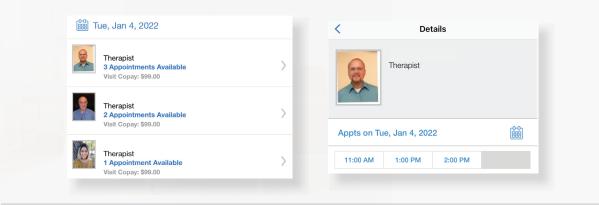

## How to Schedule an Appointment

For all other care, schedule a virtual visit by selecting a provider to see a list of available appointment times. Or, find a specific provider by using the search and filter tools.

| Schedule App                                 | ointment  |
|----------------------------------------------|-----------|
| <b>Fue, Jan 4, 2022 at 2:00</b><br>Therapist | PM CST    |
| Who is this visit for? *                     |           |
| Ме                                           |           |
| My child                                     |           |
|                                              | Book Appt |