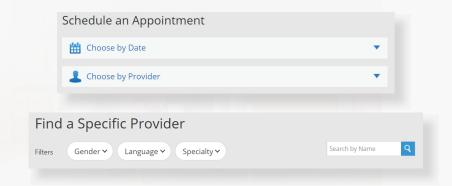

## How to Get Care

For all other care, schedule a virtual visit by selecting your preferred date to see a list of available providers and appointment times. Or, find a specific provider by using the search and filter tools.