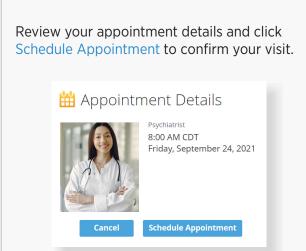

## How to Get Care

For all other care, schedule a virtual visit by selecting your preferred date to see a list of available providers and appointment times. Or, find a specific provider by using the search and filter tools.