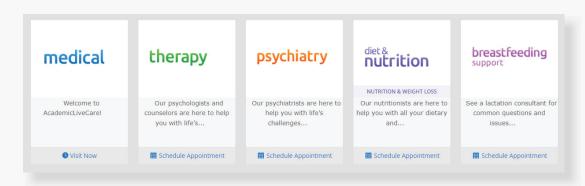

## How to Get Care

Your Home Page will reflect all services available to you. Select the care applicable to your needs.

For Medical/Urgent Care, click 'Get Started' to see the first available provider or find a specific provider by using the search and filter tools.