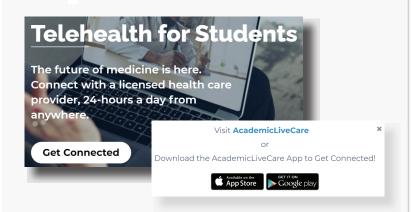

## How to Sign Up

Visit <u>academiclivecare.com</u>, click 'Get Connected' and then 'Visit Amwell' in the pop-up window.

2 Sign Up for AcademicLiveCare using your work email address or Log In if you already have an account.