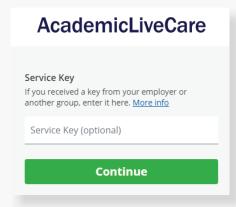

**3** Complete your profile.

When prompted to enter a Service Key, enter ALC and press 'Continue'. The service key unlocks all AcademicLiveCare services available to you. When a service key is not entered, an error message will appear after sign-up is complete. If you see this message, click Add a Service Key and enter ALC.