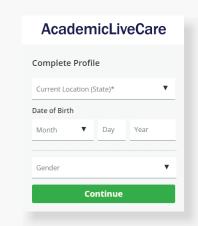

**3** Complete your profile.

When prompted to enter a Service Key, enter ALC and press 'Continue'. The service key unlocks all AcademicLiveCare services available to you. When a service key is not entered, an error message will appear after sign-up is complete. If you see this message, click Add a Service Key and enter ALC.