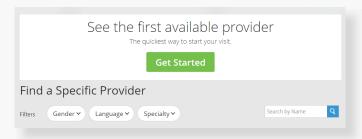

## How to Get Care

Your Home Page will reflect all services available to you. Select the care applicable to your needs.

For Medical/Urgent Care, click 'Get Started' to see the first available provider or find a specific provider by using the search and filter tools.