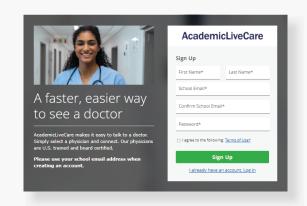

## How to Sign Up

Visit <u>academiclivecare.com</u>, click 'Get Connected' and then 'Visit Amwell' in the pop-up window.

2 Sign Up for AcademicLiveCare using your work email address or Log In if you already have an account.