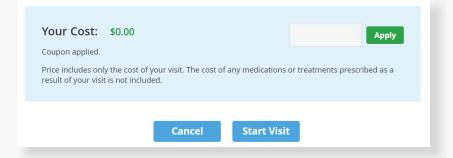

Provide details about your visit and acknowledge that you have read the Notice of Privacy Practies and agree to the Terms of Use.

On the payment screen, enter Coupon Code OSUITEE and click 'Apply' to make the cost of your visit free. Click 'Start Visit' to be connected to the provider.

| Your Cost:                               | \$0.00 |                    |                   |                    | Apply        |
|------------------------------------------|--------|--------------------|-------------------|--------------------|--------------|
| Coupon applied.                          |        |                    |                   |                    |              |
| Price includes only result of your visit |        | visit. The cost of | any medications c | or treatments pres | scribed as a |
|                                          |        |                    |                   |                    |              |

At the time of your appointment, right before you are connected to the provider, you will be asked to provide details about your visit.

Enter Coupon Code OSUITEE and click 'Apply' to make the cost of your visit free. Click 'Start Visit' to be connected to the provider.