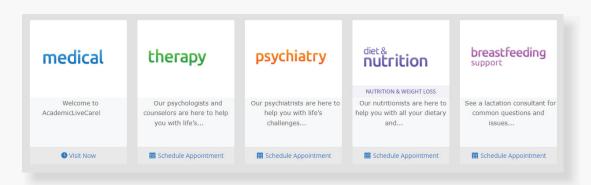

## How to Get Care

Your Home Page will reflect all services available to you. Select the care applicable to your needs.

For Medical/Urgent Care, click 'Get Started' to see the first available provider or find a specific provider by using the search and filter tools.

## How to Get Care

For all other care, schedule a virtual visit by selecting your preferred date to see a list of available providers and appointment times. Or, find a specific provider by using the search and filter tools.