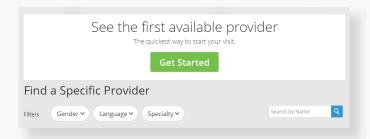

## How to Get Care

Your Home Page will reflect all services available to you. Select the care applicable to your needs.

For Medical/Urgent Care, click 'Get Started' to see the first available provider or find a specific provider by using the search and filter tools.