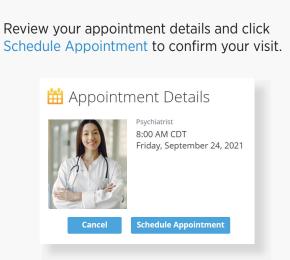

## How to Get Care

For all other care, schedule a virtual visit by selecting your preferred date to see a list of available providers and appointment times. Or, find a specific provider by using the search and filter tools.