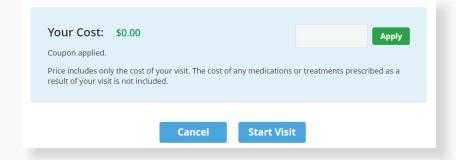

Provide details about your visit and acknowledge that you have read the Notice of Privacy Practies and agree to the Terms of Use.

On the payment screen, enter Coupon Code **OSUIT** and click 'Apply' to make the cost of your visit free. Click 'Start Visit' to be connected to the provider.

| Your Cost:                                 | \$0.00 |                    |                   |                      | Apply     |
|--------------------------------------------|--------|--------------------|-------------------|----------------------|-----------|
| Coupon applied.                            |        |                    |                   |                      |           |
| Price includes onl<br>result of your visit |        | visit. The cost of | any medications o | or treatments prescr | ibed as a |
|                                            |        | Cancel             | Start Visit       |                      |           |

At the time of your appointment, right before you are connected to the provider, you will be asked to provide details about your visit.

Enter Coupon Code **OSUIT** and click 'Apply' to make the cost of your visit free. Click 'Start Visit' to be connected to the provider.