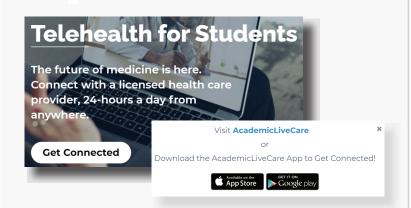

## How to Sign Up

Visit <u>academiclivecare.com</u>, click 'Get Connected' and then 'Visit Amwell' in the pop-up window.

2 Sign Up for AcademicLiveCare using your school email address or Log In if you already have an account.