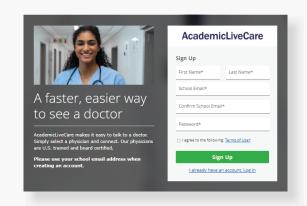

## How to Sign Up

Visit <u>academiclivecare.com</u>, click 'Get Connected' and then 'Visit Amwell' in the pop-up window.

2 Sign Up for AcademicLiveCare using your school email address or Log In if you already have an account.