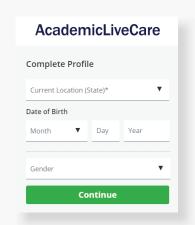

Complete your profile.

When prompted to enter a Service Key, enter ALC and press 'Continue'. The service key unlocks all AcademicLiveCare services available to you. When a service key is not entered, en error message will appear after sign-up is complete. If you see this message, click Add a Service Key and enter ALC.