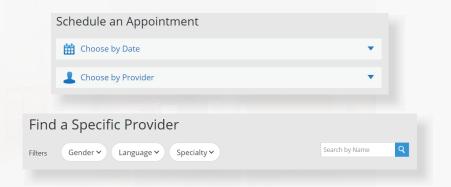

## How to Get Care

Your Home Page will reflect all services available to you. Select the care applicable to your needs.

For Medical/Urgent Care, click 'Get Started' to see the first available provider or find a specific provider by using the search and filter tools.

## How to Get Care

For all other care, schedule a virtual visit by selecting your preferred date to see a list of available providers and appointment times. Or, find a specific provider by using the search and filter tools.