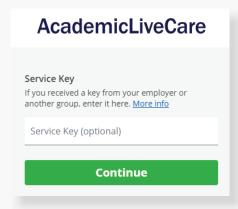

Complete your profile.

When prompted to enter a Service Key, enter ALC and press 'Continue'. The service key unlocks all AcademicLiveCare services available to you. When a service key is not entered, en error message will appear after sign-up is complete. If you see this message, click Add a Service Key and enter ALC.